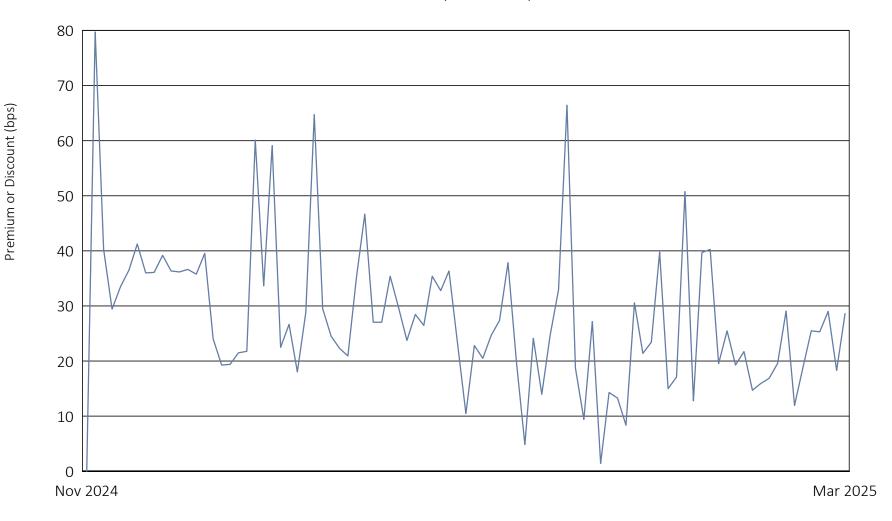

November 18, 2024 to March 31, 2025

|                                | Calendar Year 2024 | Calendar Year 2025 through March 31, 2025 |
|--------------------------------|--------------------|-------------------------------------------|
| Days traded at premium         | 29                 | 61                                        |
| Days traded at net asset value | 1                  | 0                                         |
| Days traded at discount        | 0                  | 0                                         |

The following table and line graph are provided to show the frequency at which the closing price of the Fund was at a premium (above) or discount (below) to the Fund's daily net asset value ("NAV"). The table and line graph represent past performance and cannot be used to predict future results. Shareholders may pay more than NAV when buying Fund shares and receive less than NAV when those shares are sold because shares are bought and sold at current market prices.