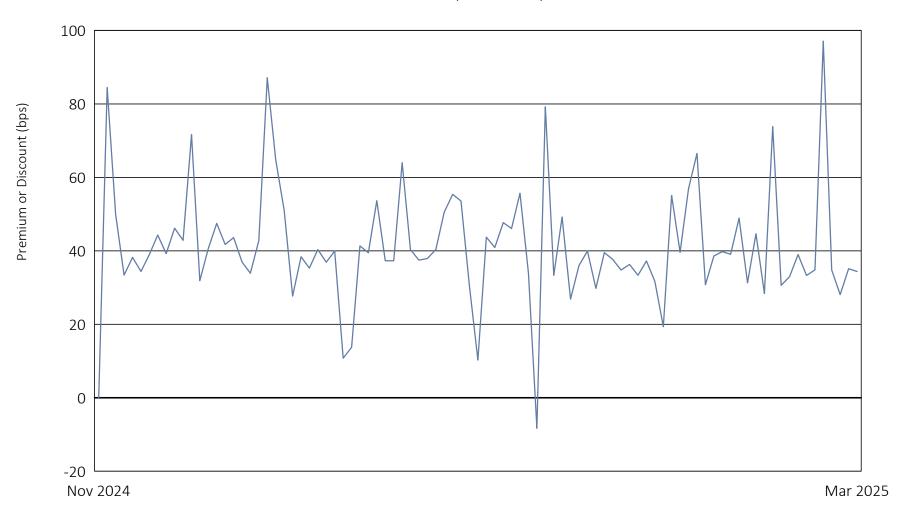

## FIRE Funds Income Target ETF

November 18, 2024 to March 31, 2025

|                                | Calendar Year 2024 | Calendar Year 2025 through March 31, 2025 |
|--------------------------------|--------------------|-------------------------------------------|
| Days traded at premium         | 29                 | 60                                        |
| Days traded at net asset value | 1                  | 0                                         |
| Days traded at discount        | 0                  | 1                                         |

The following table and line graph are provided to show the frequency at which the closing price of the Fund was at a premium (above) or discount (below) to the Fund's daily net asset value ("NAV"). The table and line graph represent past performance and cannot be used to predict future results. Shareholders may pay more than NAV when buying Fund shares and receive less than NAV when those shares are sold because shares are bought and sold at current market prices.